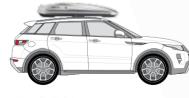

## BEAUTY AND BRAINS.

Extra space with fine aerodynamics and sheer elegance.

The Zenith is Hapro's absolute flagship. An impressive example of modern design – combining innovative, intelligent features with state-of-the-art materials and an eye for detail. The Zenith is the sublime luggage-carrier for everyone who wants to merge extra space with sheer elegance. Nothing in this roofbox will detract from the design of your car. Feel like going on a family ski vacation or a weekend of sailing with friends, the Zenith offers you all the space, safety and comfort that you need. And yes, it makes you look smart too.

#### ROOM FOR 11,328 GOLF BALLS.

Small and lean on the outside, yet large and spacious on the inside. The Hapro Zenith offers plenty of room in a stylish and clever ergonomic design that is both attractive and functional. You can load up to 75 kg of extra luggage... or 11,328 golf balls, if you like. The recessed bottom provides less air resistance and ensures a perfect fit between roofbox and car body. Due to the reduced height - part of its aerodynamic design - you're still able to drive your SUV into a parking garage. In short, a big plus.