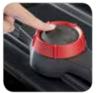

# THE CONVENIENCE FACTOR.

The unique mounting of the Zenith.

The unique patented Premium-Fit is a complete, one-piece unit. No hassle with separate clamps or other accessories. The Premium-Fit allows a quick, easy and above all safe mounting of the roofbox. Mounting and removing the roofbox is done with a simple and smart turn of the rotating knob, which deploys special clamps around the roof rack. The reassuring ratchet noise tells you exactly when the roofbox is securely fixed to the roof bars. Due to its limited height, the Premium-Fit system allows for even more space for your luggage.