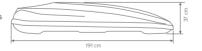

#### Outside dimensions:

Silver Carbon

|                                     | Hapro Zenith 6.6 | Hapro Zenith 8.6 |
|-------------------------------------|------------------|------------------|
| x W x H outside                     | 191 x 80 x 37 cm | 215 x 88 x 37 cm |
| x W x H inside                      | 186 x 75 x 36 cm | 210 x 83 x 36 cm |
| ontents                             | 360 L            | 440 L            |
| mpty weight                         | 19 Kg            | 23,5 Kg          |
| lax. allowed load                   | 75 Kg            | 75 Kg            |
| pening                              | left and right   | left and right   |
| entral locking system               | •                | •                |
| uggage straps                       | 3                | 3                |
| lounting system                     | Premium-Fit      | Premium-Fit      |
| uitable for skis and accessories    | ± 6 pair         | ± 7-8 pair       |
| laterial                            | ABS/PMMA         | ABS/PMMA         |
| letal reinforcement rail bottom (2) | •                | •                |
| /arranty                            | 5 years          | 5 years          |
|                                     |                  |                  |