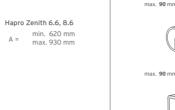

12

Maximum width roof bars mm:

#### Outside dimensions:

Silver Carbon

|                                     | Hapro Zenith 6.6 | Hapro Zenith 8.6 |
|-------------------------------------|------------------|------------------|
| x W x H outside                     | 191 x 80 x 37 cm | 215 x 88 x 37 cm |
| x W x H inside                      | 186 x 75 x 36 cm | 210 x 83 x 36 cm |
| ontents                             | 360 L            | 440 L            |
| mpty weight                         | 19 Kg            | 23,5 Kg          |
| lax. allowed load                   | 75 Kg            | 75 Kg            |
| pening                              | left and right   | left and right   |
| entral locking system               | •                | •                |
| uggage straps                       | 3                | 3                |
| lounting system                     | Premium-Fit      | Premium-Fit      |
| uitable for skis and accessories    | ± 6 pair         | ± 7-8 pair       |
| laterial                            | ABS/PMMA         | ABS/PMMA         |
| letal reinforcement rail bottom (2) | •                | •                |
| /arranty                            | 5 years          | 5 years          |
|                                     |                  |                  |