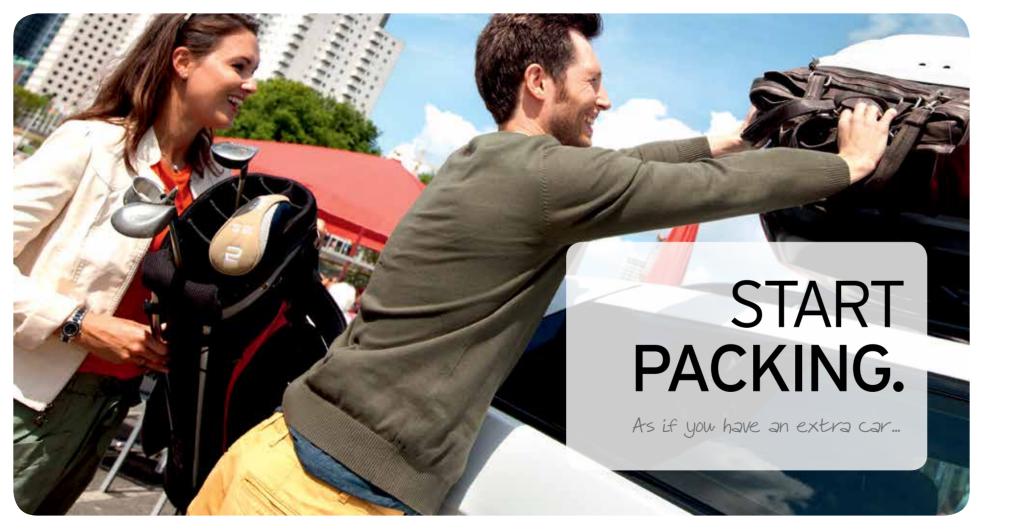

#### ROOM FOR 11,328 GOLF BALLS.

Small and lean on the outside, yet large and spacious on the inside. The Hapro Zenith offers plenty of room in a stylish and clever ergonomic design that is both attractive and functional. You can load up to 75 kg of extra luggage... or 11,328 golf balls, if you like. The recessed bottom provides less air resistance and ensures a perfect fit between roofbox and car body. Due to the reduced height - part of its aerodynamic design - you're still able to drive your SUV into a parking garage. In short, a big plus.