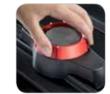

# THE CONVENIENCE FACTOR.

The unique mounting of the Zenith.

The unique patented Premium-Fit is a complete, one-piece unit. No hassle with separate clamps or other accessories. The Premium-Fit allows a quick, easy and above all safe mounting of the roofbox. Mounting and removing the roofbox is done with a simple and smart turn of the rotating knob, which deploys special clamps around the roof rack. The reassuring ratchet noise tells you exactly when the roofbox is securely fixed to the roof bars. Due to its limited height, the Premium-Fit system allows for even more space for your luggage.