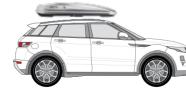

## BEAUTY AND BRAINS.

Extra space with fine aerodynamics and sheer elegance.

The Zenith is Hapro's absolute flagship. An impressive example of modern design – combining innovative, intelligent features with state-of-the-art materials and an eye for detail. The Zenith is the sublime luggage-carrier for everyone who wants to merge extra space with sheer elegance. Nothing in this roofbox will detract from the design of your car. Feel like going on a family ski vacation or a weekend of sailing with friends, the Zenith offers you all the space, safety and comfort that you need. And yes, it makes you look smart too.

#### ROOM FOR 11,328 GOLF BALLS.

Small and lean on the outside, yet large and spacious on the inside. The Hapro Zenith offers plenty of room in a stylish and clever ergonomic design that is both attractive and functional. You can load up to 75 kg of extra luggage... or 11,328 golf balls, if you like. The recessed bottom provides less air resistance and ensures a perfect fit between roofbox and car body. Due to the reduced height - part of its aerodynamic design - you're still able to drive your SUV into a parking garage. In short, a big plus.