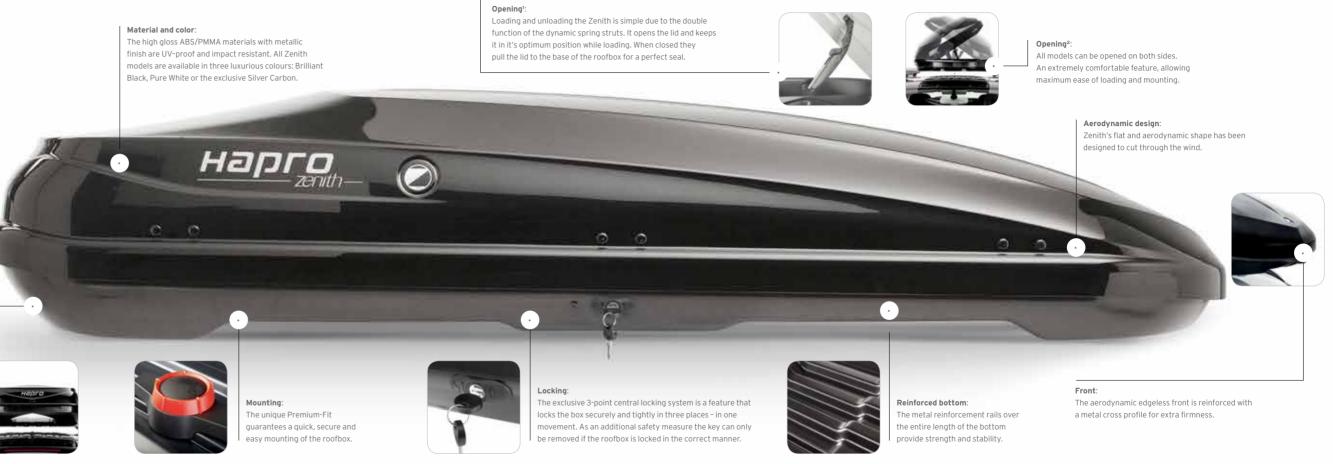

#### Diffuser:

The unique design of the
Zenith's rear side immediately
grabs your attention. The
stainless steel diffuser has a
reversed V-shape, where the
bottom is complemented by
the V-shaped lid. Premium
materials enhance Zenith's
distinguished look and
provide for sheer elegance.

# THE CONVENIENCE FACTOR.

The unique mounting of the Zenith.

The unique patented Premium-Fit is a complete, one-piece unit. No hassle with separate clamps or other accessories. The Premium-Fit allows a quick, easy and above all safe mounting of the roofbox. Mounting and removing the roofbox is done with a simple and smart turn of the rotating knob, which deploys special clamps around the roof rack. The reassuring ratchet noise tells you exactly when the roofbox is securely fixed to the roof bars. Due to its limited height, the Premium-Fit system allows for even more space for your luggage.

### SAFETY FIRST.

Welding would be the lesser option...

The Zenith is attached to the roof racks with four Premium-Fits that can be shifted separately. Each one centers itself on the roof rack, which makes the Premium-Fit a perfect fit for any roof rack system with a maximum width of 95 mm. The clamps are covered with a synthetic material for extra grip and to protect the roof rack. Of course the Premium-Fit system has been thoroughly tested. The roofboxes are certified following the strict ISO 11154 and TÜV safety regulations.

#### Outside dimensions:

Silver Carbon

|                                     | Hapro Zenith 6.6 | Hapro Zenith 8.6 |
|-------------------------------------|------------------|------------------|
| x W x H outside                     | 191 x 80 x 37 cm | 215 x 88 x 37 cm |
| x W x H inside                      | 186 x 75 x 36 cm | 210 x 83 x 36 cm |
| ontents                             | 360 L            | 440 L            |
| mpty weight                         | 19 Kg            | 23,5 Kg          |
| lax. allowed load                   | 75 Kg            | 75 Kg            |
| pening                              | left and right   | left and right   |
| entral locking system               | •                | •                |
| uggage straps                       | 3                | 3                |
| lounting system                     | Premium-Fit      | Premium-Fit      |
| uitable for skis and accessories    | ± 6 pair         | ± 7-8 pair       |
| laterial                            | ABS/PMMA         | ABS/PMMA         |
| letal reinforcement rail bottom (2) | •                | •                |
| /arranty                            | 5 years          | 5 years          |
|                                     |                  |                  |