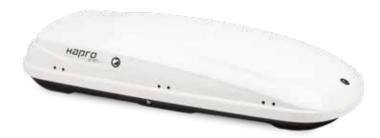

MERGING SPACE AND DESIGN. The Hapro Zenith is available in two versions. Both the Zenith 6.6 and the Zenith 8.6 are carried out in three luxurious colours: Brilliant Black, Pure White or the exclusive Silver Carbon.\* Space and design have beautifully merged.

Pure White

Brilliant Black