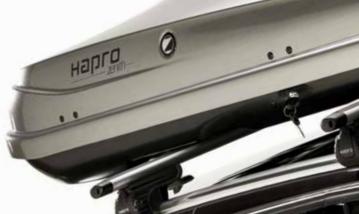

#### Diffuser:

The unique design of the
Zenith's rear side immediately
grabs your attention. The
stainless steel diffuser has a
reversed V-shape, where the
bottom is complemented by
the V-shaped lid. Premium
materials enhance Zenith's
distinguished look and
provide for sheer elegance.

# THE CONVENIENCE FACTOR.

The unique mounting of the Zenith.

The unique patented Premium-Fit is a complete, one-piece unit. No hassle with separate clamps or other accessories. The Premium-Fit allows a quick, easy and above all safe mounting of the roofbox. Mounting and removing the roofbox is done with a simple and smart turn of the rotating knob, which deploys special clamps around the roof rack. The reassuring ratchet noise tells you exactly when the roofbox is securely fixed to the roof bars. Due to its limited height, the Premium-Fit system allows for even more space for your luggage.

### SAFETY FIRST.

Welding would be the lesser option...

The Zenith is attached to the roof racks with four Premium-Fits that can be shifted separately. Each one centers itself on the roof rack, which makes the Premium-Fit a perfect fit for any roof rack system with a maximum width of 95 mm. The clamps are covered with a synthetic material for extra grip and to protect the roof rack. Of course the Premium-Fit system has been thoroughly tested. The roofboxes are certified following the strict ISO 11154 and TÜV safety regulations.