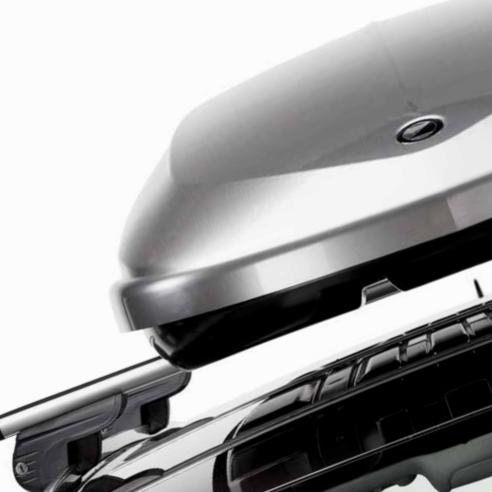

# THE CONVENIENCE FACTOR.

The unique mounting of the Zenith.

The unique patented Premium-Fit is a complete, one-piece unit. No hassle with separate clamps or other accessories. The Premium-Fit allows a quick, easy and above all safe mounting of the roofbox. Mounting and removing the roofbox is done with a simple and smart turn of the rotating knob, which deploys special clamps around the roof rack. The reassuring ratchet noise tells you exactly when the roofbox is securely fixed to the roof bars. Due to its limited height, the Premium-Fit system allows for even more space for your luggage.

### SAFETY FIRST.

Welding would be the lesser option...

The Zenith is attached to the roof racks with four Premium-Fits that can be shifted separately. Each one centers itself on the roof rack, which makes the Premium-Fit a perfect fit for any roof rack system with a maximum width of 95 mm. The clamps are covered with a synthetic material for extra grip and to protect the roof rack. Of course the Premium-Fit system has been thoroughly tested. The roofboxes are certified following the strict ISO 11154 and TÜV safety regulations.