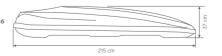

#### Outside dimensions:

Silver Carbon

|                                     | Hapro Zenith 6.6 | Hapro Zenith 8.6 |
|-------------------------------------|------------------|------------------|
| x W x H outside                     | 191 x 80 x 37 cm | 215 x 88 x 37 cm |
| x W x H inside                      | 186 x 75 x 36 cm | 210 x 83 x 36 cm |
| ontents                             | 360 L            | 440 L            |
| mpty weight                         | 19 Kg            | 23,5 Kg          |
| lax. allowed load                   | 75 Kg            | 75 Kg            |
| pening                              | left and right   | left and right   |
| entral locking system               | •                | •                |
| uggage straps                       | 3                | 3                |
| lounting system                     | Premium-Fit      | Premium-Fit      |
| uitable for skis and accessories    | ± 6 pair         | ± 7-8 pair       |
| laterial                            | ABS/PMMA         | ABS/PMMA         |
| letal reinforcement rail bottom (2) | •                | •                |
| /arranty                            | 5 years          | 5 years          |
|                                     |                  |                  |