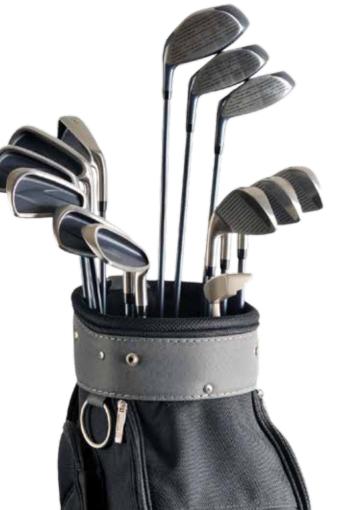

#### ROOM FOR 11,328 GOLF BALLS.

Small and lean on the outside, yet large and spacious on the inside. The Hapro Zenith offers plenty of room in a stylish and clever ergonomic design that is both attractive and functional. You can load up to 75 kg of extra luggage... or 11,328 golf balls, if you like. The recessed bottom provides less air resistance and ensures a perfect fit between roofbox and car body. Due to the reduced height - part of its aerodynamic design - you're still able to drive your SUV into a parking garage. In short, a big plus.