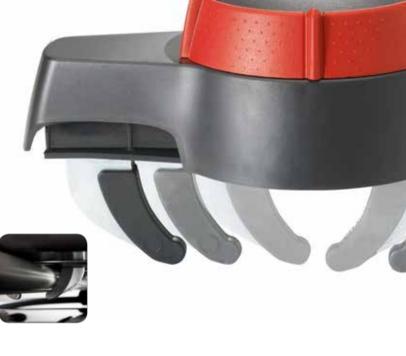

# THE CONVENIENCE FACTOR.

The unique mounting of the Zenith.

The unique patented Premium-Fit is a complete, one-piece unit. No hassle with separate clamps or other accessories. The Premium-Fit allows a quick, easy and above all safe mounting of the roofbox. Mounting and removing the roofbox is done with a simple and smart turn of the rotating knob, which deploys special clamps around the roof rack. The reassuring ratchet noise tells you exactly when the roofbox is securely fixed to the roof bars. Due to its limited height, the Premium-Fit system allows for even more space for your luggage.

### SAFETY FIRST.

Welding would be the lesser option...

The Zenith is attached to the roof racks with four Premium-Fits that can be shifted separately. Each one centers itself on the roof rack, which makes the Premium-Fit a perfect fit for any roof rack system with a maximum width of 95 mm. The clamps are covered with a synthetic material for extra grip and to protect the roof rack. Of course the Premium-Fit system has been thoroughly tested. The roofboxes are certified following the strict ISO 11154 and TÜV safety regulations.