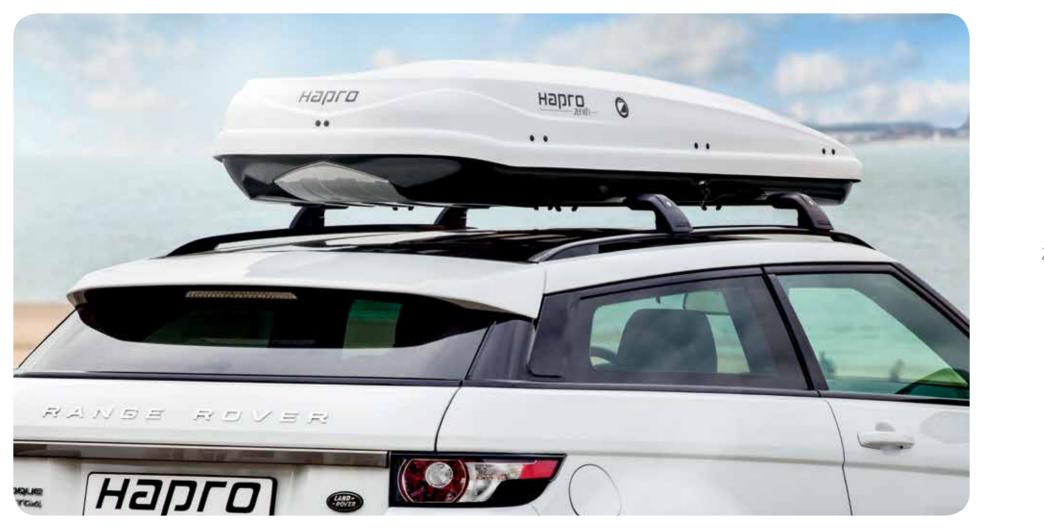

#### ROOM FOR 11,328 GOLF BALLS.

Small and lean on the outside, yet large and spacious on the inside. The Hapro Zenith offers plenty of room in a stylish and clever ergonomic design that is both attractive and functional. You can load up to 75 kg of extra luggage... or 11,328 golf balls, if you like. The recessed bottom provides less air resistance and ensures a perfect fit between roofbox and car body. Due to the reduced height - part of its aerodynamic design - you're still able to drive your SUV into a parking garage. In short, a big plus.

MERGING SPACE AND DESIGN. The Hapro Zenith is available in two versions. Both the Zenith 6.6 and the Zenith 8.6 are carried out in three luxurious colours: Brilliant Black, Pure White or the exclusive Silver Carbon.\* Space and design have beautifully merged.

Hapro Zenith 8.6