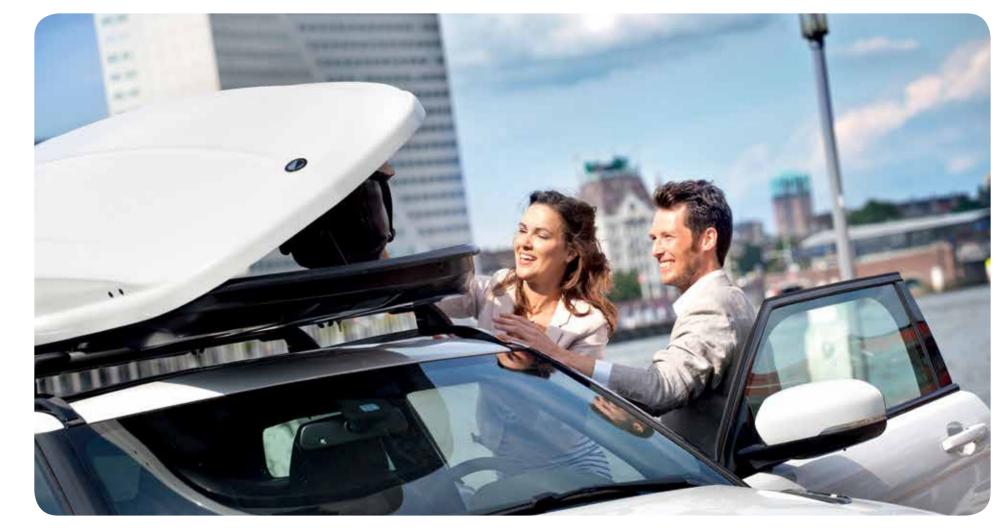

# THE CONVENIENCE FACTOR.

The unique mounting of the Zenith.

The unique patented Premium-Fit is a complete, one-piece unit. No hassle with separate clamps or other accessories. The Premium-Fit allows a quick, easy and above all safe mounting of the roofbox. Mounting and removing the roofbox is done with a simple and smart turn of the rotating knob, which deploys special clamps around the roof rack. The reassuring ratchet noise tells you exactly when the roofbox is securely fixed to the roof bars. Due to its limited height, the Premium-Fit system allows for even more space for your luggage.

### SAFETY FIRST.

Welding would be the lesser option...

The Zenith is attached to the roof racks with four Premium-Fits that can be shifted separately. Each one centers itself on the roof rack, which makes the Premium-Fit a perfect fit for any roof rack system with a maximum width of 95 mm. The clamps are covered with a synthetic material for extra grip and to protect the roof rack. Of course the Premium-Fit system has been thoroughly tested. The roofboxes are certified following the strict ISO 11154 and TÜV safety regulations.