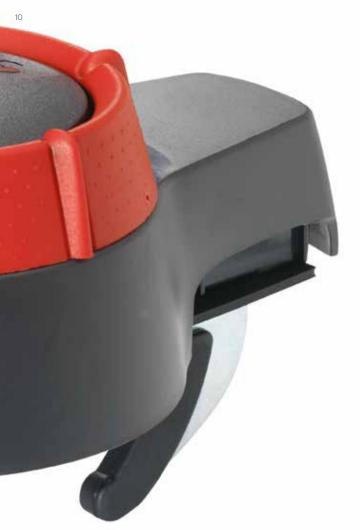

# THE CONVENIENCE FACTOR.

The unique mounting of the Zenith.

The unique patented Premium-Fit is a complete, one-piece unit. No hassle with separate clamps or other accessories. The Premium-Fit allows a quick, easy and above all safe mounting of the roofbox. Mounting and removing the roofbox is done with a simple and smart turn of the rotating knob, which deploys special clamps around the roof rack. The reassuring ratchet noise tells you exactly when the roofbox is securely fixed to the roof bars. Due to its limited height, the Premium-Fit system allows for even more space for your luggage.

### SAFETY FIRST.

Welding would be the lesser option...

The Zenith is attached to the roof racks with four Premium-Fits that can be shifted separately. Each one centers itself on the roof rack, which makes the Premium-Fit a perfect fit for any roof rack system with a maximum width of 95 mm. The clamps are covered with a synthetic material for extra grip and to protect the roof rack. Of course the Premium-Fit system has been thoroughly tested. The roofboxes are certified following the strict ISO 11154 and TÜV safety regulations.