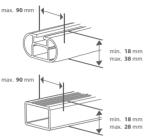

### SAFETY FIRST.

Welding would be the lesser option...

The Zenith is attached to the roof racks with four Premium-Fits that can be shifted separately. Each one centers itself on the roof rack, which makes the Premium-Fit a perfect fit for any roof rack system with a maximum width of 95 mm. The clamps are covered with a synthetic material for extra grip and to protect the roof rack. Of course the Premium-Fit system has been thoroughly tested. The roofboxes are certified following the strict ISO 11154 and TÜV safety regulations.

12

Maximum width roof bars mm: